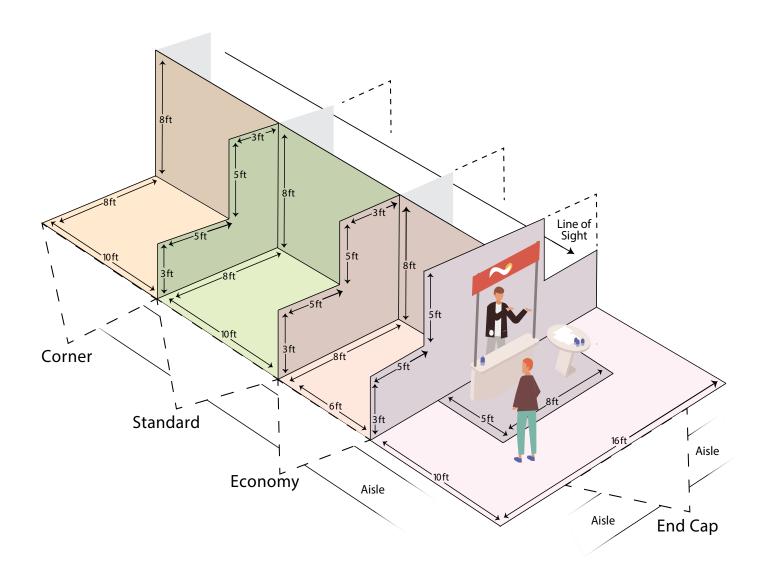

# Corner

10' wide by 8' deep. Open on two sides.

#### **INCLUDES:**

- 6' table
- Two chairs
- Trash can
- 8' high back wall
- 3' high side rails

# Standard

10' wide by 8' deep. Open on front side.

# INCLUDES:

- 6' table
- Two chairs
- Trash can
- 8' high back wall
- 3' high side rails

# **Economy**

6' wide by 8' deep. Open on front side.

#### **INCLUDES:**

- 4' table
- Two chairs
- Trash can
- 8' high back wall
- 3' high side rails

# **End Cap**

16' wide by 10' deep. Open on three sides.\*

#### **INCLUDES:**

- Two 6' tables
- Four chairs
- Trash can
- 8' high back wall

\*End Cap displays may not block the line of sight (see diagram).

All materials must be within the dimensions of your purchased exhibitor space. No product can be placed in the aisles, unless prior arrangements and payments have been made for miscellaneous space. Side walls cannot extend more than 3' from the back drape, and nothing may be placed or hung on the exterior side walls. You must leave a clear line of sight when looking down the aisle (see diagram).